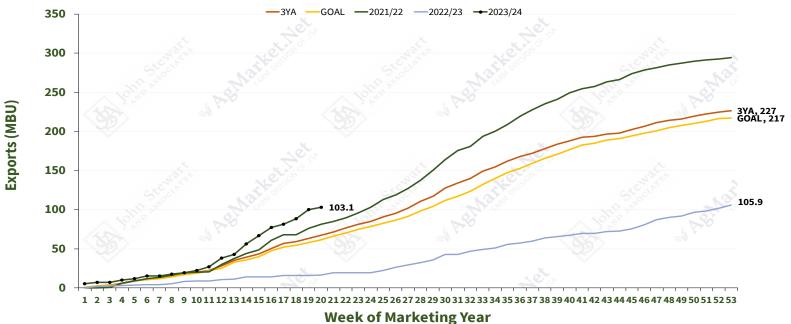

0%<br>69.7%<br>3.3%<br>0.0%<br>13.1%<br>7.1%<br>0.0%<br>5.3%<br>0.0%                                 | 0.0%<br>0.0%<br>98.7%<br>0.0%<br>0.0%<br>1.2%<br>0.0%<br>0.0%<br>0.0%<br>0.0% | 0.0%<br>0.0%<br>5.0%<br>0.0%<br>5.9%<br>0.3%<br>0.0%<br>32.7%<br>2.3% |





#### **Corn Export Inspections**

## **Corn Export Inspections**



Week of Marketing Year







#### **Soybean Export Inspections**

## **Soybean Export Inspections**









#### **Wheat Export Inspections**

## Wheat Export Inspections









## **HRW Export Inspections**

## **HRW Export Inspections**









## **SRW Export Inspections**









#### **HRS Export Inspections**

# **HRS Export Inspections**









## **SWW Export Inspections**









#### **Sorghum Export Inspections**

# **Sorghum Export Inspections**