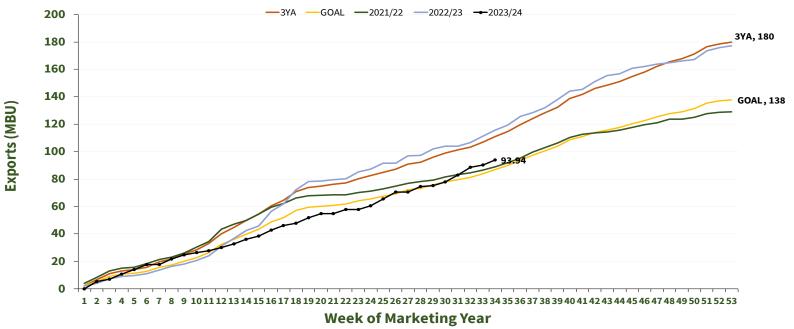

%<br>0.0%<br>0.0%<br>0.0%<br>8.9%<br>80.2%<br>0.0%<br>0.4%<br>0.0% | 0.0%<br>0.0%<br>69.7%<br>3.3%<br>0.0%<br>13.1%<br>7.1%<br>0.0%<br>5.3%<br>0.0%                                 | 0.0%<br>0.0%<br>98.7%<br>0.0%<br>0.0%<br>1.2%<br>0.0%<br>0.0%<br>0.0%<br>0.0% | 0.0%<br>0.0%<br>5.0%<br>0.0%<br>5.9%<br>0.3%<br>0.0%<br>32.7%<br>2.3% |





#### **Corn Export Inspections**

## **Corn Export Inspections**



Week of Marketing Year







#### **Soybean Export Inspections**

## **Soybean Export Inspections**









#### **Wheat Export Inspections**

## Wheat Export Inspections









## **HRW Export Inspections**

## **HRW Export Inspections**









## **SRW Export Inspections**









#### **HRS Export Inspections**

# **HRS Export Inspections**









## **SWW Export Inspections**









#### **Sorghum Export Inspections**

# **Sorghum Export Inspections**