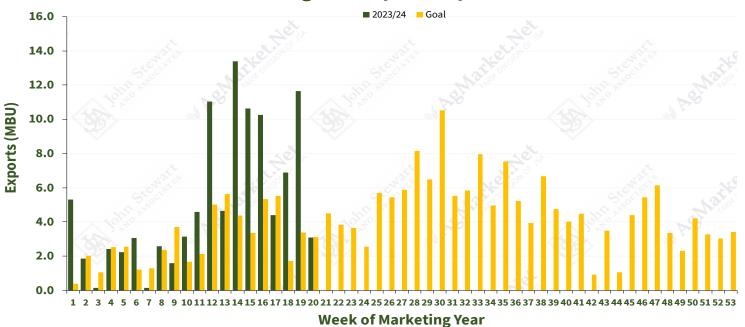

.0%<br>0.0%<br>0.0%<br>8.9%<br>80.2%<br>0.0%<br>0.4%<br>0.0% | 0.0%<br>0.0%<br>69.7%<br>3.3%<br>0.0%<br>13.1%<br>7.1%<br>0.0%<br>5.3%<br>0.0%                                 | 0.0%<br>0.0%<br>98.7%<br>0.0%<br>0.0%<br>1.2%<br>0.0%<br>0.0%<br>0.0%<br>0.0% | 0.0%<br>0.0%<br>5.0%<br>0.0%<br>5.9%<br>0.3%<br>0.0%<br>32.7%<br>2.3% |





#### **Corn Export Inspections**

## **Corn Export Inspections**



Week of Marketing Year







#### **Soybean Export Inspections**

## **Soybean Export Inspections**









#### **Wheat Export Inspections**

## Wheat Export Inspections









## **HRW Export Inspections**

## **HRW Export Inspections**









## **SRW Export Inspections**









#### **HRS Export Inspections**

# **HRS Export Inspections**









## **SWW Export Inspections**









#### **Sorghum Export Inspections**

# **Sorghum Export Inspections**