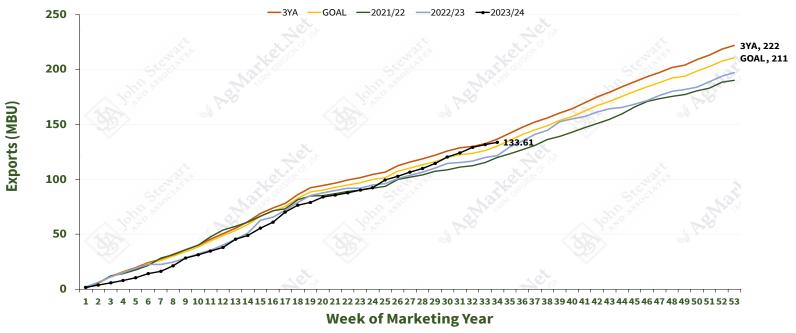

<br>0.0%<br>32.0%<br>0.0% | 0.0%<br>4.6%<br>0.0%<br>0.0%<br>0.0%<br>8.9%<br>80.2%<br>0.0%<br>0.4%<br>0.0% | 0.0%<br>0.0%<br>69.7%<br>3.3%<br>0.0%<br>13.1%<br>7.1%<br>0.0%<br>5.3%<br>0.0%                                 | 0.0%<br>0.0%<br>98.7%<br>0.0%<br>0.0%<br>1.2%<br>0.0%<br>0.0%<br>0.0%<br>0.0% | 0.0%<br>0.0%<br>5.0%<br>0.0%<br>5.9%<br>0.3%<br>0.0%<br>32.7%<br>2.3% |





#### **Corn Export Inspections**

## **Corn Export Inspections**



Week of Marketing Year







#### **Soybean Export Inspections**

## **Soybean Export Inspections**









#### **Wheat Export Inspections**

## Wheat Export Inspections









## **HRW Export Inspections**

## **HRW Export Inspections**









## **SRW Export Inspections**









#### **HRS Export Inspections**

# **HRS Export Inspections**









## **SWW Export Inspections**









#### **Sorghum Export Inspections**

# **Sorghum Export Inspections**