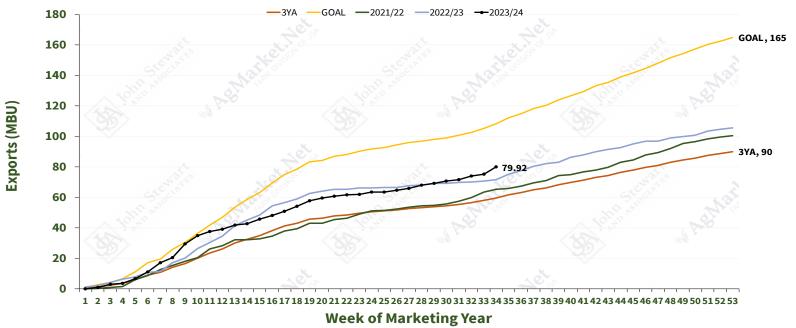

0.0%<br>13.1%<br>0.0% | 0.0%<br>0.0%<br>23.5%<br>0.0%<br>26.6%<br>12.2%<br>0.0%<br>32.0%<br>0.0% | 0.0%<br>4.6%<br>0.0%<br>0.0%<br>0.0%<br>8.9%<br>80.2%<br>0.0%<br>0.4%<br>0.0% | 0.0%<br>0.0%<br>69.7%<br>3.3%<br>0.0%<br>13.1%<br>7.1%<br>0.0%<br>5.3%<br>0.0%                                 | 0.0%<br>0.0%<br>98.7%<br>0.0%<br>0.0%<br>1.2%<br>0.0%<br>0.0%<br>0.0%<br>0.0% | 0.0%<br>0.0%<br>5.0%<br>0.0%<br>5.9%<br>0.3%<br>0.0%<br>32.7%<br>2.3% |





#### **Corn Export Inspections**

## **Corn Export Inspections**



Week of Marketing Year







#### **Soybean Export Inspections**

## **Soybean Export Inspections**









#### **Wheat Export Inspections**

## Wheat Export Inspections









## **HRW Export Inspections**

## **HRW Export Inspections**









## **SRW Export Inspections**









#### **HRS Export Inspections**

# **HRS Export Inspections**









## **SWW Export Inspections**









#### **Sorghum Export Inspections**

# **Sorghum Export Inspections**