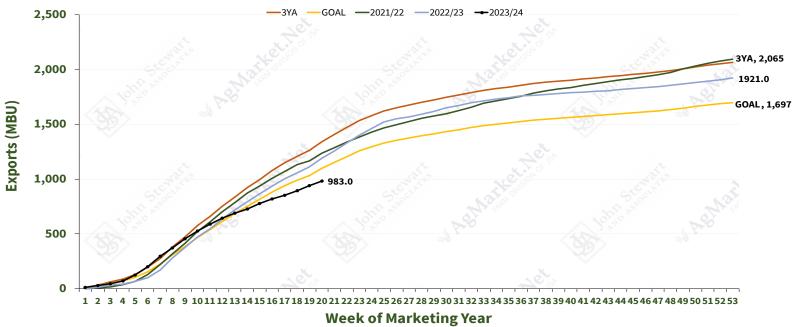

\begin{array}{c} 0.0\% \\ 0.1\% \\ 16.2\% \\ 0.0\% \\ 0.8\% \\ 11.8\% \\ 57.1\% \\ 0.1\% \\ 1.4\% \\ 7.1\% \end{array}$ | 0.0%<br>0.7%<br>50.4%<br>1.4%<br>0.0%<br>13.5%<br>17.4%<br>0.0%<br>13.1%<br>0.0% | 0.0%<br>0.0%<br>23.5%<br>0.0%<br>26.6%<br>12.2%<br>0.0%<br>32.0%<br>0.0% | 0.0%<br>4.6%<br>0.0%<br>0.0%<br>0.0%<br>8.9%<br>80.2%<br>0.0%<br>0.4%<br>0.0% | 0.0%<br>0.0%<br>69.7%<br>3.3%<br>0.0%<br>13.1%<br>7.1%<br>0.0%<br>5.3%<br>0.0%                                 | 0.0%<br>0.0%<br>98.7%<br>0.0%<br>0.0%<br>1.2%<br>0.0%<br>0.0%<br>0.0%<br>0.0% | 0.0%<br>0.0%<br>5.0%<br>0.0%<br>5.9%<br>0.3%<br>0.0%<br>32.7%<br>2.3% |





#### **Corn Export Inspections**

## **Corn Export Inspections**



Week of Marketing Year







#### **Soybean Export Inspections**

## **Soybean Export Inspections**









#### **Wheat Export Inspections**

## Wheat Export Inspections









## **HRW Export Inspections**

## **HRW Export Inspections**









## **SRW Export Inspections**









#### **HRS Export Inspections**

# **HRS Export Inspections**









## **SWW Export Inspections**









#### **Sorghum Export Inspections**

# **Sorghum Export Inspections**