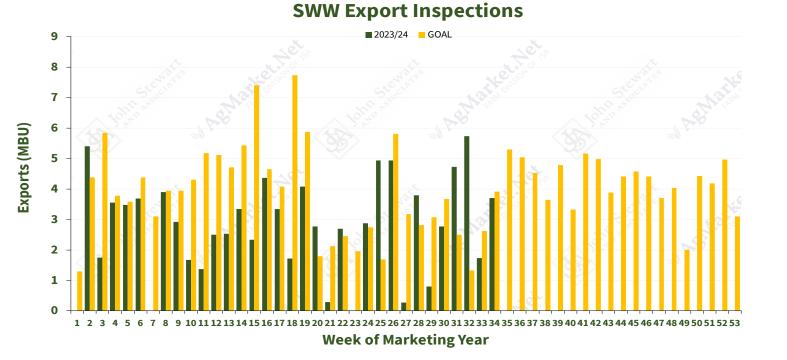

0%<br>32.0%<br>0.0% | 0.0%<br>4.6%<br>0.0%<br>0.0%<br>0.0%<br>8.9%<br>80.2%<br>0.0%<br>0.4%<br>0.0% | 0.0%<br>0.0%<br>69.7%<br>3.3%<br>0.0%<br>13.1%<br>7.1%<br>0.0%<br>5.3%<br>0.0%                                 | 0.0%<br>0.0%<br>98.7%<br>0.0%<br>0.0%<br>1.2%<br>0.0%<br>0.0%<br>0.0%<br>0.0% | 0.0%<br>0.0%<br>5.0%<br>0.0%<br>5.9%<br>0.3%<br>0.0%<br>32.7%<br>2.3% |





#### **Corn Export Inspections**

## **Corn Export Inspections**



Week of Marketing Year







#### **Soybean Export Inspections**

## **Soybean Export Inspections**









#### **Wheat Export Inspections**

## Wheat Export Inspections









## **HRW Export Inspections**

## **HRW Export Inspections**









## **SRW Export Inspections**









#### **HRS Export Inspections**

# **HRS Export Inspections**









## **SWW Export Inspections**









#### **Sorghum Export Inspections**

# **Sorghum Export Inspections**