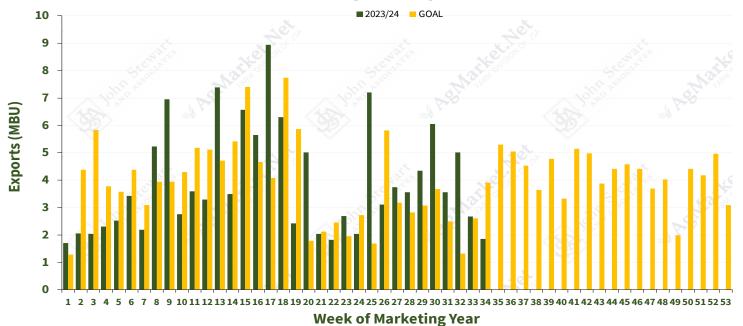

r>13.1%<br>0.0% | 0.0%<br>0.0%<br>23.5%<br>0.0%<br>26.6%<br>12.2%<br>0.0%<br>32.0%<br>0.0% | 0.0%<br>4.6%<br>0.0%<br>0.0%<br>0.0%<br>8.9%<br>80.2%<br>0.0%<br>0.4%<br>0.0% | 0.0%<br>0.0%<br>69.7%<br>3.3%<br>0.0%<br>13.1%<br>7.1%<br>0.0%<br>5.3%<br>0.0%                                 | 0.0%<br>0.0%<br>98.7%<br>0.0%<br>0.0%<br>1.2%<br>0.0%<br>0.0%<br>0.0%<br>0.0% | 0.0%<br>0.0%<br>5.0%<br>0.0%<br>5.9%<br>0.3%<br>0.0%<br>32.7%<br>2.3% |





#### **Corn Export Inspections**

## **Corn Export Inspections**



Week of Marketing Year







#### **Soybean Export Inspections**

## **Soybean Export Inspections**









#### **Wheat Export Inspections**

## Wheat Export Inspections









## **HRW Export Inspections**

## **HRW Export Inspections**









## **SRW Export Inspections**









#### **HRS Export Inspections**

# **HRS Export Inspections**









## **SWW Export Inspections**









#### **Sorghum Export Inspections**

# **Sorghum Export Inspections**