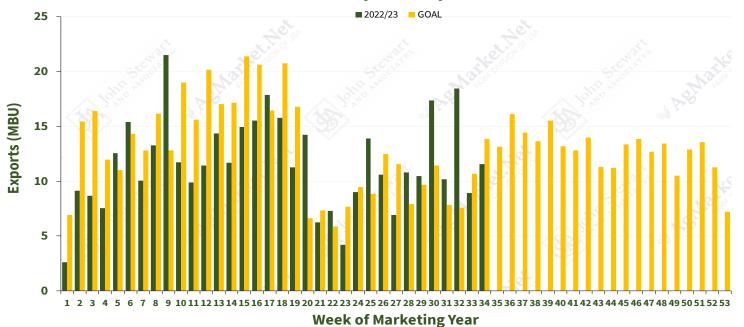

{array}{c} 0.0\% \\ 0.1\% \\ 16.2\% \\ 0.0\% \\ 0.8\% \\ 11.8\% \\ 57.1\% \\ 0.1\% \\ 1.4\% \\ 7.1\% \end{array}$ | 0.0%<br>0.7%<br>50.4%<br>1.4%<br>0.0%<br>13.5%<br>17.4%<br>0.0%<br>13.1%<br>0.0% | 0.0%<br>0.0%<br>23.5%<br>0.0%<br>26.6%<br>12.2%<br>0.0%<br>32.0%<br>0.0% | 0.0%<br>4.6%<br>0.0%<br>0.0%<br>0.0%<br>8.9%<br>80.2%<br>0.0%<br>0.4%<br>0.0% | 0.0%<br>0.0%<br>69.7%<br>3.3%<br>0.0%<br>13.1%<br>7.1%<br>0.0%<br>5.3%<br>0.0%                                 | 0.0%<br>0.0%<br>98.7%<br>0.0%<br>0.0%<br>1.2%<br>0.0%<br>0.0%<br>0.0%<br>0.0% | 0.0%<br>0.0%<br>5.0%<br>0.0%<br>5.9%<br>0.3%<br>0.0%<br>32.7%<br>2.3% |





#### **Corn Export Inspections**

## **Corn Export Inspections**



Week of Marketing Year







#### **Soybean Export Inspections**

## **Soybean Export Inspections**









#### **Wheat Export Inspections**

## Wheat Export Inspections









## **HRW Export Inspections**

## **HRW Export Inspections**









## **SRW Export Inspections**









#### **HRS Export Inspections**

# **HRS Export Inspections**









## **SWW Export Inspections**









#### **Sorghum Export Inspections**

# **Sorghum Export Inspections**