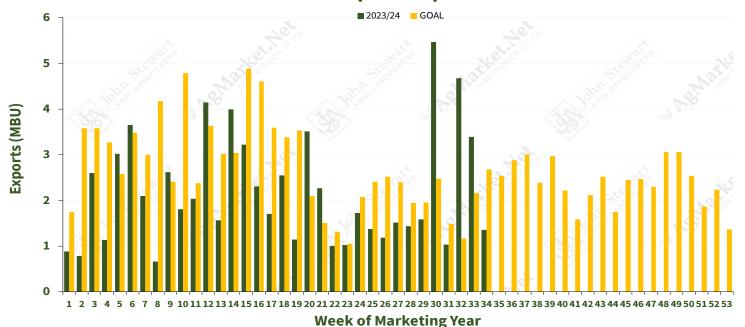

% \\ 0.1\% \\ 1.4\% \\ 7.1\% \end{array}$ | 0.0%<br>0.7%<br>50.4%<br>1.4%<br>0.0%<br>13.5%<br>17.4%<br>0.0%<br>13.1%<br>0.0% | 0.0%<br>0.0%<br>23.5%<br>0.0%<br>26.6%<br>12.2%<br>0.0%<br>32.0%<br>0.0% | 0.0%<br>4.6%<br>0.0%<br>0.0%<br>0.0%<br>8.9%<br>80.2%<br>0.0%<br>0.4%<br>0.0% | 0.0%<br>0.0%<br>69.7%<br>3.3%<br>0.0%<br>13.1%<br>7.1%<br>0.0%<br>5.3%<br>0.0%                                 | 0.0%<br>0.0%<br>98.7%<br>0.0%<br>0.0%<br>1.2%<br>0.0%<br>0.0%<br>0.0%<br>0.0% | 0.0%<br>0.0%<br>5.0%<br>0.0%<br>5.9%<br>0.3%<br>0.0%<br>32.7%<br>2.3% |





#### **Corn Export Inspections**

## **Corn Export Inspections**



Week of Marketing Year







#### **Soybean Export Inspections**

## **Soybean Export Inspections**









#### **Wheat Export Inspections**

## Wheat Export Inspections









## **HRW Export Inspections**

## **HRW Export Inspections**









## **SRW Export Inspections**









#### **HRS Export Inspections**

# **HRS Export Inspections**









## **SWW Export Inspections**









#### **Sorghum Export Inspections**

# **Sorghum Export Inspections**