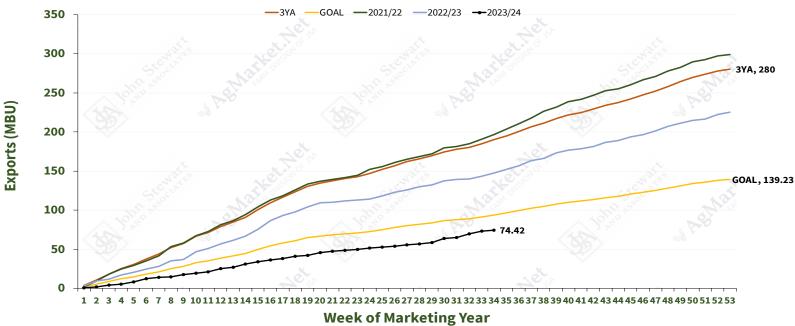

%<br>1.4%<br>0.0%<br>13.5%<br>17.4%<br>0.0%<br>13.1%<br>0.0% | 0.0%<br>0.0%<br>23.5%<br>0.0%<br>26.6%<br>12.2%<br>0.0%<br>32.0%<br>0.0% | 0.0%<br>4.6%<br>0.0%<br>0.0%<br>0.0%<br>8.9%<br>80.2%<br>0.0%<br>0.4%<br>0.0% | 0.0%<br>0.0%<br>69.7%<br>3.3%<br>0.0%<br>13.1%<br>7.1%<br>0.0%<br>5.3%<br>0.0%                                 | 0.0%<br>0.0%<br>98.7%<br>0.0%<br>0.0%<br>1.2%<br>0.0%<br>0.0%<br>0.0%<br>0.0% | 0.0%<br>0.0%<br>5.0%<br>0.0%<br>5.9%<br>0.3%<br>0.0%<br>32.7%<br>2.3% |





#### **Corn Export Inspections**

## **Corn Export Inspections**



Week of Marketing Year







#### **Soybean Export Inspections**

## **Soybean Export Inspections**









#### **Wheat Export Inspections**

## Wheat Export Inspections









## **HRW Export Inspections**

## **HRW Export Inspections**









## **SRW Export Inspections**









#### **HRS Export Inspections**

# **HRS Export Inspections**









## **SWW Export Inspections**









#### **Sorghum Export Inspections**

# **Sorghum Export Inspections**