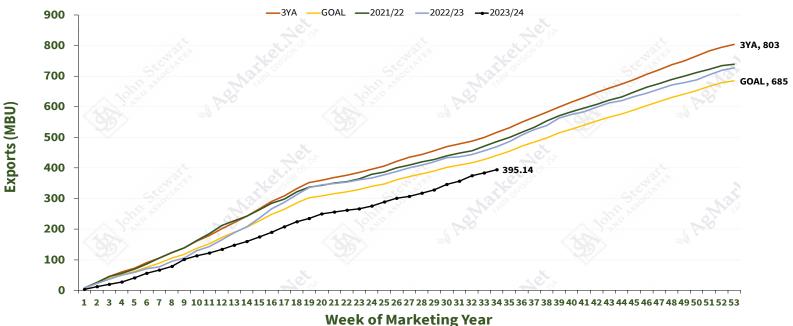

57.1\% \\ 0.1\% \\ 1.4\% \\ 7.1\% \end{array}$ | 0.0%<br>0.7%<br>50.4%<br>1.4%<br>0.0%<br>13.5%<br>17.4%<br>0.0%<br>13.1%<br>0.0% | 0.0%<br>0.0%<br>23.5%<br>0.0%<br>26.6%<br>12.2%<br>0.0%<br>32.0%<br>0.0% | 0.0%<br>4.6%<br>0.0%<br>0.0%<br>0.0%<br>8.9%<br>80.2%<br>0.0%<br>0.4%<br>0.0% | 0.0%<br>0.0%<br>69.7%<br>3.3%<br>0.0%<br>13.1%<br>7.1%<br>0.0%<br>5.3%<br>0.0%                                 | 0.0%<br>0.0%<br>98.7%<br>0.0%<br>0.0%<br>1.2%<br>0.0%<br>0.0%<br>0.0%<br>0.0% | 0.0%<br>0.0%<br>5.0%<br>0.0%<br>5.9%<br>0.3%<br>0.0%<br>32.7%<br>2.3% |





#### **Corn Export Inspections**

## **Corn Export Inspections**



Week of Marketing Year







#### **Soybean Export Inspections**

## **Soybean Export Inspections**









#### **Wheat Export Inspections**

## Wheat Export Inspections









## **HRW Export Inspections**

## **HRW Export Inspections**









## **SRW Export Inspections**









#### **HRS Export Inspections**

# **HRS Export Inspections**









## **SWW Export Inspections**









#### **Sorghum Export Inspections**

# **Sorghum Export Inspections**