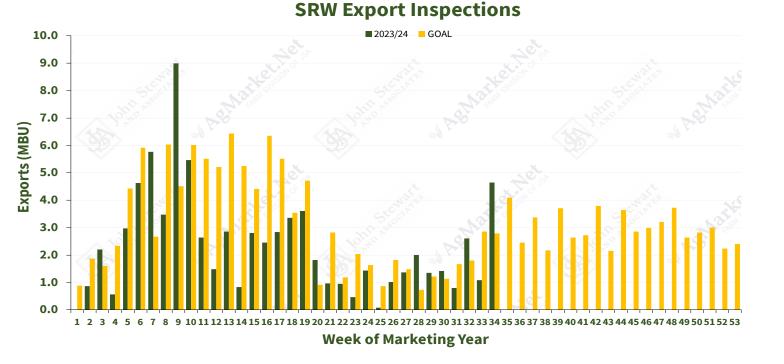

.4%<br>0.0%<br>13.5%<br>17.4%<br>0.0%<br>13.1%<br>0.0% | 0.0%<br>0.0%<br>23.5%<br>0.0%<br>26.6%<br>12.2%<br>0.0%<br>32.0%<br>0.0% | 0.0%<br>4.6%<br>0.0%<br>0.0%<br>0.0%<br>8.9%<br>80.2%<br>0.0%<br>0.4%<br>0.0% | 0.0%<br>0.0%<br>69.7%<br>3.3%<br>0.0%<br>13.1%<br>7.1%<br>0.0%<br>5.3%<br>0.0%                                 | 0.0%<br>0.0%<br>98.7%<br>0.0%<br>0.0%<br>1.2%<br>0.0%<br>0.0%<br>0.0%<br>0.0% | 0.0%<br>0.0%<br>5.0%<br>0.0%<br>5.9%<br>0.3%<br>0.0%<br>32.7%<br>2.3% |





#### **Corn Export Inspections**

## **Corn Export Inspections**



Week of Marketing Year







#### **Soybean Export Inspections**

## **Soybean Export Inspections**









#### **Wheat Export Inspections**

## Wheat Export Inspections









## **HRW Export Inspections**

## **HRW Export Inspections**









## **SRW Export Inspections**









#### **HRS Export Inspections**

# **HRS Export Inspections**









## **SWW Export Inspections**









#### **Sorghum Export Inspections**

# **Sorghum Export Inspections**