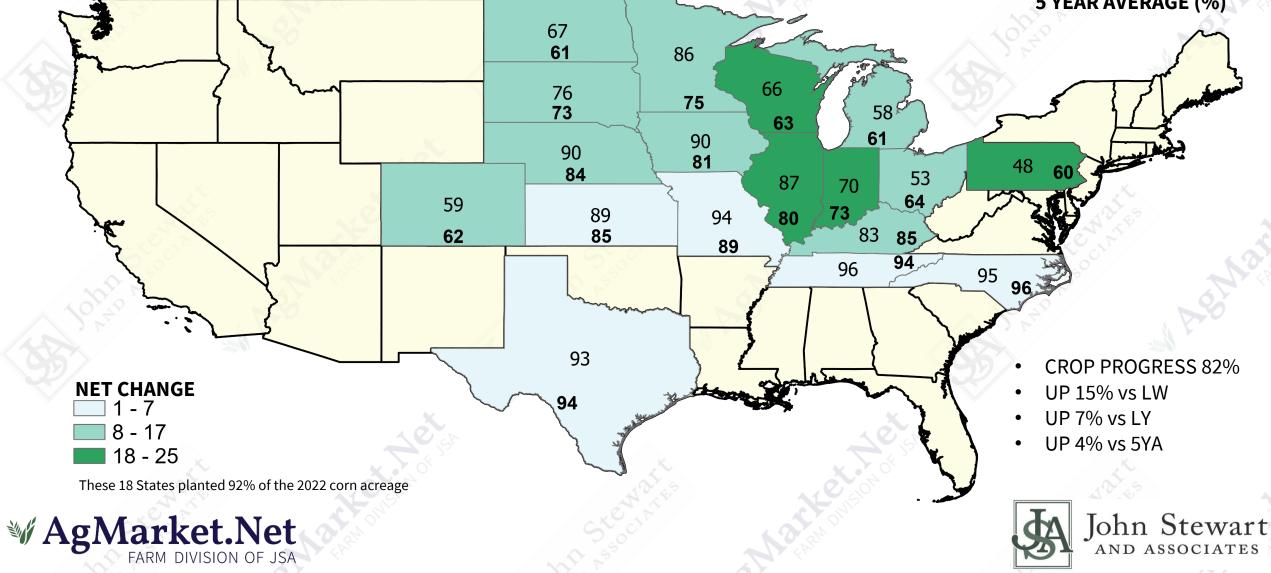

# **CROP PROGRESS – CORN DENTED**

#### **September 11, 2023**

CURRENT WEEK (%) 5 YEAR AVERAGE (%)