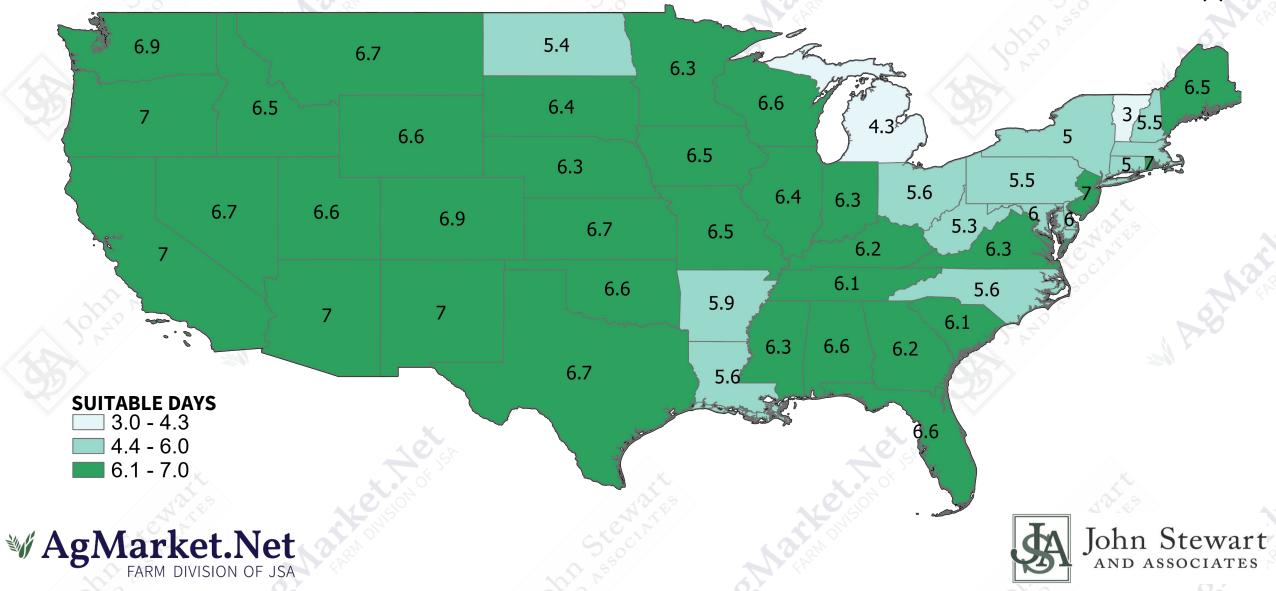

OGRESS – CORN DOUGHING**

#### **September 11, 2023**

CURRENT WEEK (%) 5 YEAR AVERAGE (%)



# **CROP PROGRESS – CORN DENTED**

#### **September 11, 2023**

CURRENT WEEK (%) 5 YEAR AVERAGE (%)



### **CROP PROGRESS – CORN MATURE**

#### **September 11, 2023**

CURRENT WEEK (%) 5 YEAR AVERAGE (%)



# **CROP PROGRESS – CORN HARVESTED**

#### **September 11, 2023**



### **CROP CONDITION – CORN**

#### **September 11, 2023**

GOOD + EXCELLENT (%)



# **CROP PROGRESS – SOYBEANS DROPPING LEAVES**



### **CROP CONDITION – SOYBEANS** September 11, 2023

GOOD + EXCELLENT (%)



### **CROP PROGRESS – SPRING WHEAT HARVESTED** September 11, 2023



### **CROP PROGRESS – WINTER WHEAT PLANTED** September 11, 2023



### DAYS SUITABLE FOR FIELDWORK

#### **September 11, 2023**

SUITABLE DAYS (#)