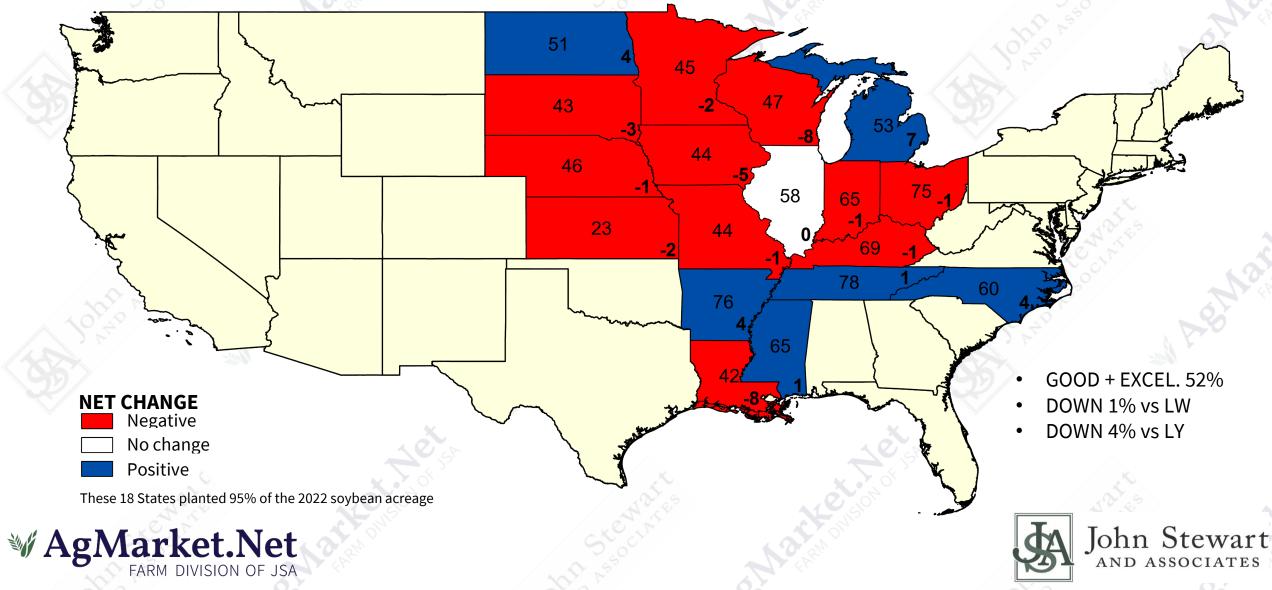

# **CROP PROGRESS – CORN DOUGHING**

#### **September 11, 2023**

CURRENT WEEK (%) 5 YEAR AVERAGE (%)



# **CROP PROGRESS – CORN DENTED**

#### **September 11, 2023**

CURRENT WEEK (%) 5 YEAR AVERAGE (%)



### **CROP PROGRESS – CORN MATURE**

#### **September 11, 2023**

CURRENT WEEK (%) 5 YEAR AVERAGE (%)



# **CROP PROGRESS – CORN HARVESTED**

#### **September 11, 2023**



### **CROP CONDITION – CORN**

#### **September 11, 2023**

GOOD + EXCELLENT (%)



# **CROP PROGRESS – SOYBEANS DROPPING LEAVES**



### **CROP CONDITION – SOYBEANS** September 11, 2023

GOOD + EXCELLENT (%)



### **CROP PROGRESS – SPRING WHEAT HARVESTED** September 11, 2023



### **CROP PROGRESS – WINTER WHEAT PLANTED** September 11, 2023



### DAYS SUITABLE FOR FIELDWORK

#### **September 11, 2023**

SUITABLE DAYS (#)