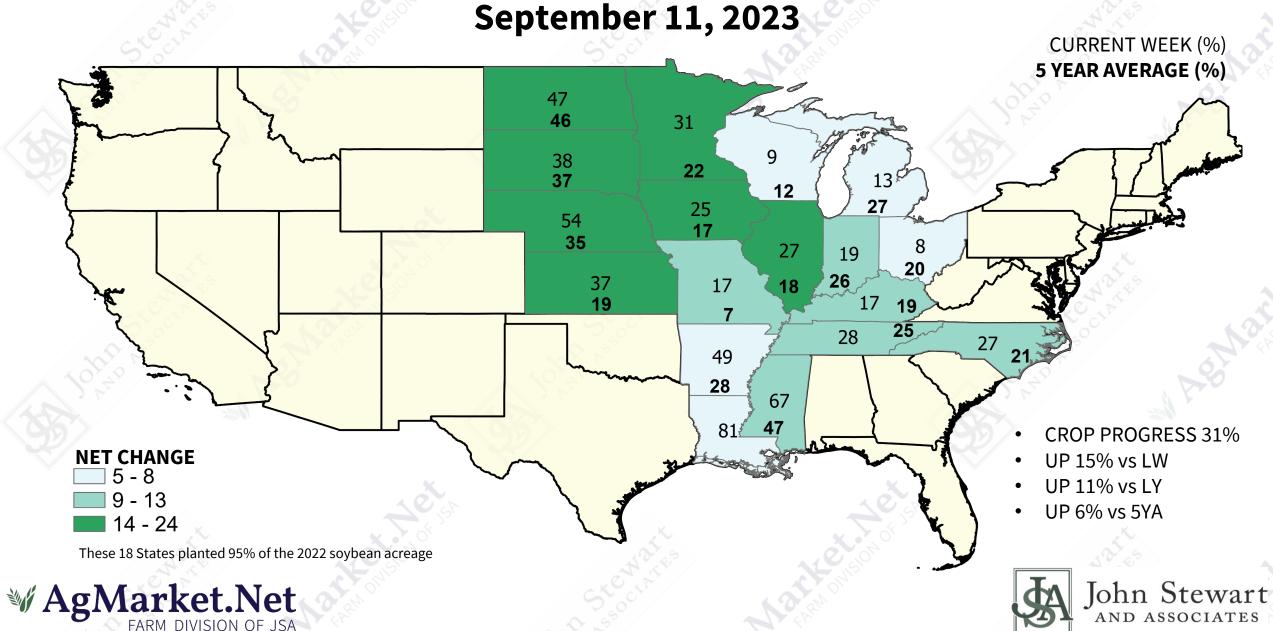

# **CROP PROGRESS – CORN DOUGHING**

#### **September 11, 2023**

CURRENT WEEK (%) 5 YEAR AVERAGE (%)



# **CROP PROGRESS – CORN DENTED**

#### **September 11, 2023**

CURRENT WEEK (%) 5 YEAR AVERAGE (%)



### **CROP PROGRESS – CORN MATURE**

#### **September 11, 2023**

CURRENT WEEK (%) 5 YEAR AVERAGE (%)



# **CROP PROGRESS – CORN HARVESTED**

#### **September 11, 2023**



### **CROP CONDITION – CORN**

#### **September 11, 2023**

GOOD + EXCELLENT (%)



# **CROP PROGRESS – SOYBEANS DROPPING LEAVES**



### **CROP CONDITION – SOYBEANS** September 11, 2023

GOOD + EXCELLENT (%)



### **CROP PROGRESS – SPRING WHEAT HARVESTED** September 11, 2023



### **CROP PROGRESS – WINTER WHEAT PLANTED** September 11, 2023



### DAYS SUITABLE FOR FIELDWORK

#### **September 11, 2023**

SUITABLE DAYS (#)