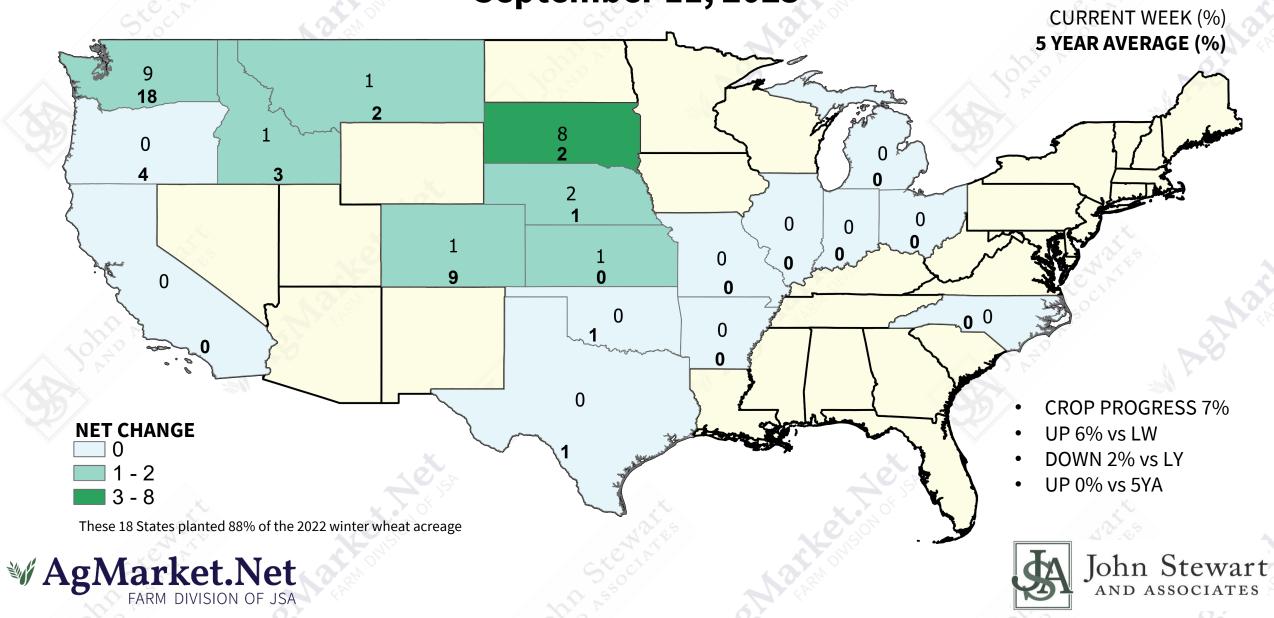

# **CROP PROGRESS – CORN DOUGHING**

#### **September 11, 2023**

CURRENT WEEK (%) 5 YEAR AVERAGE (%)



# **CROP PROGRESS – CORN DENTED**

#### **September 11, 2023**

CURRENT WEEK (%) 5 YEAR AVERAGE (%)



### **CROP PROGRESS – CORN MATURE**

#### **September 11, 2023**

CURRENT WEEK (%) 5 YEAR AVERAGE (%)



# **CROP PROGRESS – CORN HARVESTED**

#### **September 11, 2023**



### **CROP CONDITION – CORN**

#### **September 11, 2023**

GOOD + EXCELLENT (%)



# **CROP PROGRESS – SOYBEANS DROPPING LEAVES**



### **CROP CONDITION – SOYBEANS** September 11, 2023

GOOD + EXCELLENT (%)



### **CROP PROGRESS – SPRING WHEAT HARVESTED** September 11, 2023



### **CROP PROGRESS – WINTER WHEAT PLANTED** September 11, 2023



### DAYS SUITABLE FOR FIELDWORK

#### **September 11, 2023**

SUITABLE DAYS (#)