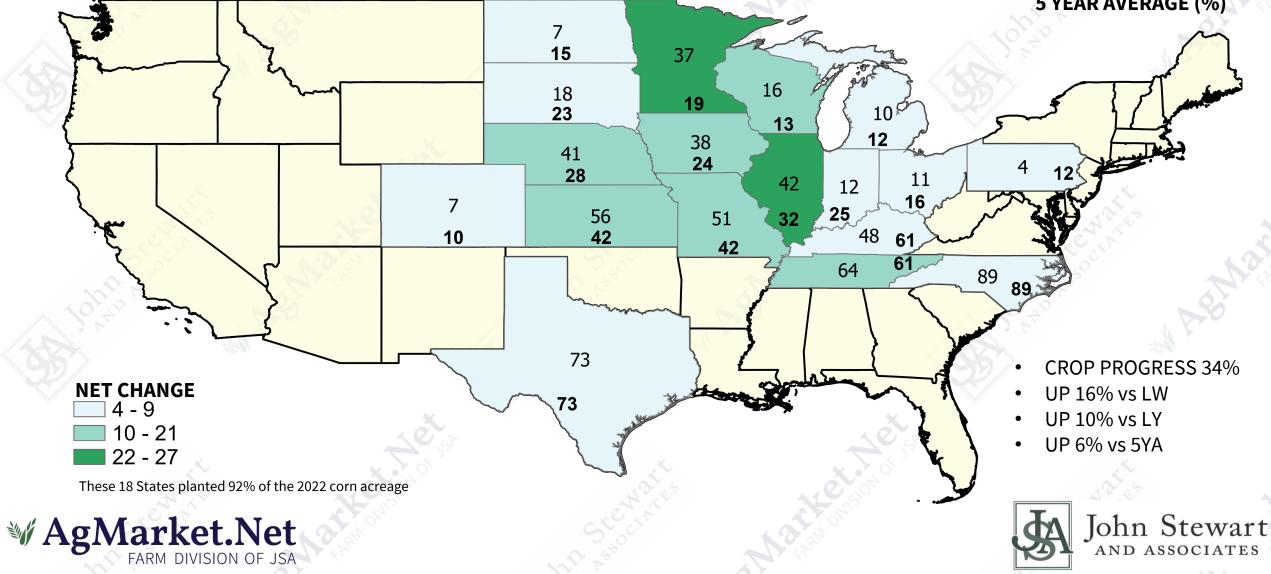

### **CROP PROGRESS – CORN MATURE**

#### **September 11, 2023**

CURRENT WEEK (%) 5 YEAR AVERAGE (%)