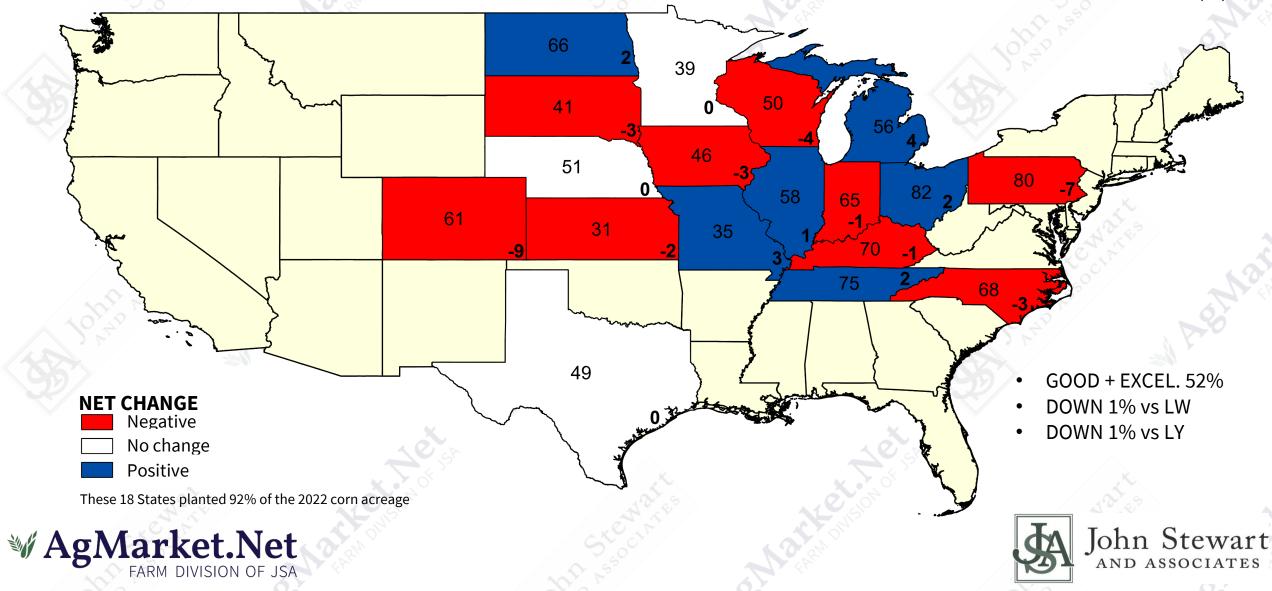

### **CROP CONDITION – CORN**

#### **September 11, 2023**

GOOD + EXCELLENT (%)