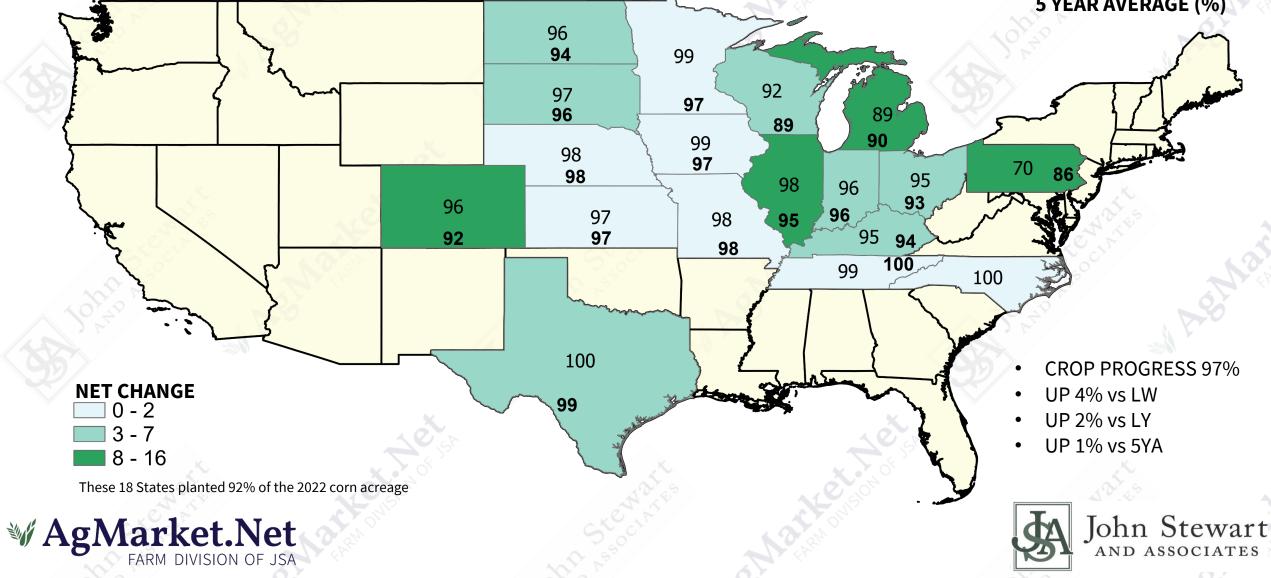

# **CROP PROGRESS – CORN DOUGHING**

#### **September 11, 2023**

CURRENT WEEK (%) 5 YEAR AVERAGE (%)