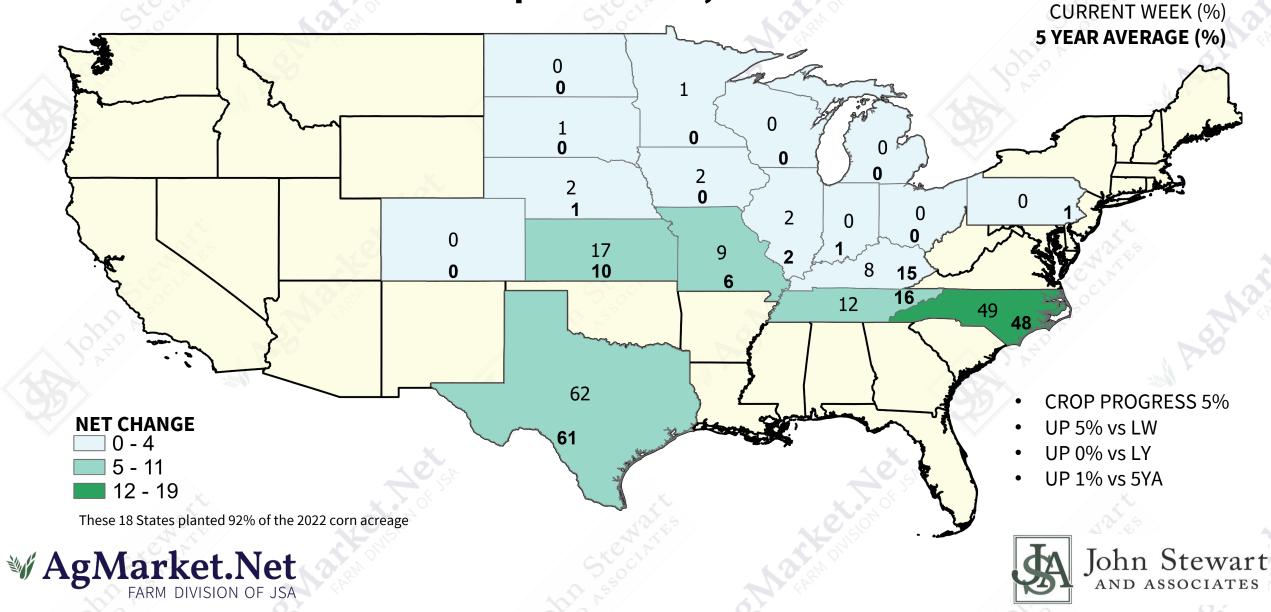

# **CROP PROGRESS – CORN DOUGHING**

#### **September 11, 2023**

CURRENT WEEK (%) 5 YEAR AVERAGE (%)



# **CROP PROGRESS – CORN DENTED**

#### **September 11, 2023**

CURRENT WEEK (%) 5 YEAR AVERAGE (%)



### **CROP PROGRESS – CORN MATURE**

#### **September 11, 2023**

CURRENT WEEK (%) 5 YEAR AVERAGE (%)



# **CROP PROGRESS – CORN HARVESTED**

#### **September 11, 2023**



### **CROP CONDITION – CORN**

#### **September 11, 2023**

GOOD + EXCELLENT (%)



# **CROP PROGRESS – SOYBEANS DROPPING LEAVES**



### **CROP CONDITION – SOYBEANS** September 11, 2023

GOOD + EXCELLENT (%)



### **CROP PROGRESS – SPRING WHEAT HARVESTED** September 11, 2023



### **CROP PROGRESS – WINTER WHEAT PLANTED** September 11, 2023



### DAYS SUITABLE FOR FIELDWORK

#### **September 11, 2023**

SUITABLE DAYS (#)