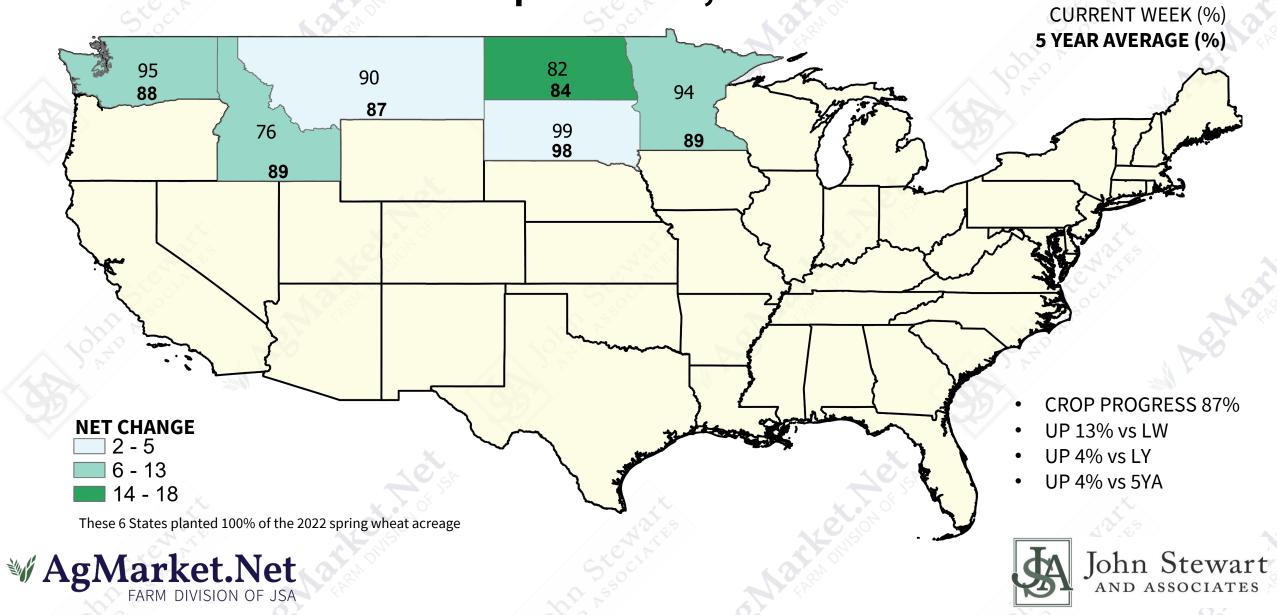

# **CROP PROGRESS – CORN DOUGHING**

#### **September 11, 2023**

CURRENT WEEK (%) 5 YEAR AVERAGE (%)



# **CROP PROGRESS – CORN DENTED**

#### **September 11, 2023**

CURRENT WEEK (%) 5 YEAR AVERAGE (%)



### **CROP PROGRESS – CORN MATURE**

#### **September 11, 2023**

CURRENT WEEK (%) 5 YEAR AVERAGE (%)



# **CROP PROGRESS – CORN HARVESTED**

#### **September 11, 2023**



### **CROP CONDITION – CORN**

#### **September 11, 2023**

GOOD + EXCELLENT (%)



# **CROP PROGRESS – SOYBEANS DROPPING LEAVES**



### **CROP CONDITION – SOYBEANS** September 11, 2023

GOOD + EXCELLENT (%)



### **CROP PROGRESS – SPRING WHEAT HARVESTED** September 11, 2023



### **CROP PROGRESS – WINTER WHEAT PLANTED** September 11, 2023



### DAYS SUITABLE FOR FIELDWORK

#### **September 11, 2023**

SUITABLE DAYS (#)